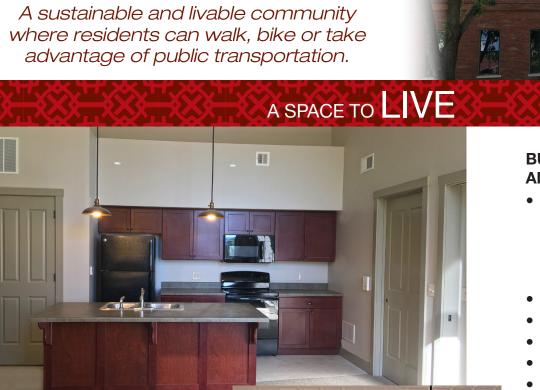

## BUILDING FEATURES & AMENITIES:

- 12 apartments
  - 10 two-bedroom units; Average size 806 sq. ft.
  - 2 three-bedroom units; Average size 965 sq. ft.
- Completely restored building
- Secure entrance
- Coin operated laundry
- Energy efficient appliances

LIVABLE

- Large windows
- Central A/C
- Stove
- Fridge

F

- Garbage disposal
- Dishwasher
- Microwave

## A SPACE TO LIVE