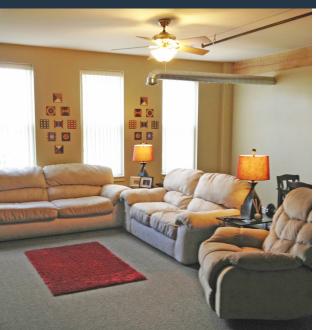

### BUILDING FEATURES & AMENITIES:

- 36 apartments
  - 24 one-bedroom units;
     Average size 800 sq. ft.
  - 12 two-bedroom units; Average size 1100 sq. ft.
- Completely restored building
- Secure entrance
- Coin operated laundry on every floor
- Energy efficient
- Large windows
- Off street parking
- Central A/C
- Stove
- Fridge
- Garbage disposal
- Dishwasher