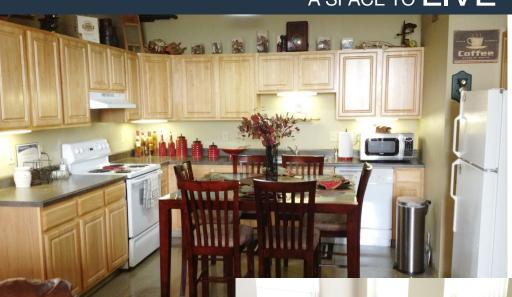

### BUILDING FEATURES & AMENITIES:

- 36 apartments
  - 24 one-bedroom units;
     Average size 800 sq. ft.
  - 12 two-bedroom units; Average size 1100 sq. ft.
- Completely restored building
- Secure entrance
- Coin operated laundry on every floor
- Energy efficient
- Large windows
- Off street parking
- Central A/C
- Stove
- Fridge
- Garbage disposal
- Dishwasher