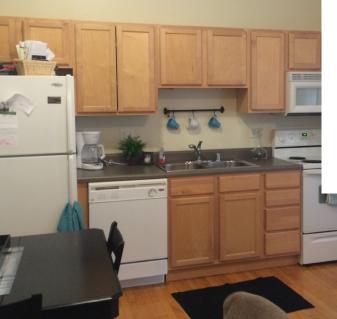

## BUILDING FEATURES & AMENITIES:

- 30 apartments
  - 14 one-bedroom units; Average size 708 sq. ft.
  - 16 two-bedroom units; Average size 1100 sq. ft.
- Completely restored buildings
- Secure entrance
- Laundry hookups in each unit
- Beautiful hardwood floors
- Energy efficient
- Large windows
- · Off street parking
- Shared deck space for tenants
- Central A/C
- Stove
- Fridge
- Microwave
- Garbage disposal
- Dishwasher