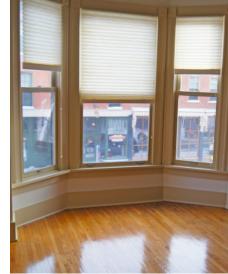

## BUILDING FEATURES & AMENITIES:

- 30 apartments
  - 14 one-bedroom units; Average size 708 sq. ft.
  - 16 two-bedroom units; Average size 1100 sq. ft.
- Completely restored buildings
- Secure entrance
- Laundry hookups in each unit
- Beautiful hardwood floors
- Energy efficient
- Large windows
- · Off street parking
- Shared deck space for tenants
- Central A/C
- Stove
- Fridge
- Microwave
- Garbage disposal
- Dishwasher